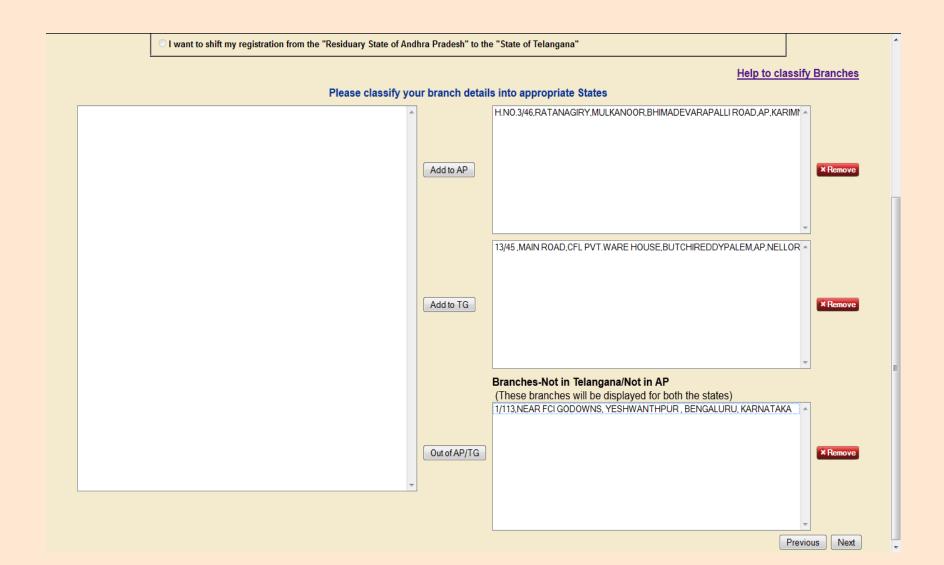

• Dealer seeking to shift entire Registration from one state to another

|                                 | Confirmation/State Option form for VAT/CST Registration                                      |
|---------------------------------|----------------------------------------------------------------------------------------------|
| TIN                             | 28770261422                                                                                  |
| Enterprise                      | PAPILLON MARKET INNOVATORS PRIVATE LIMITED                                                   |
| Name of the Owner               | MR N CHANDRASHEKHAR                                                                          |
| Principal Address               | 60 FLAT NO 402, SHANTINAGAR, MASAB TANK, HYDERABAD, HYD, AP, 500028                          |
| CST Status                      | N                                                                                            |
| You are presently Regist        | ered in "ABIDS " Division and "AGAPURA " Circle which falls under the "State of Telangana ". |
| Please indicate your option for | or Registration in view of the Reorganisation of the State with effect from 02-June-2014     |
| O Yes, I want to have my reg    | gistration only in the "State of Telangana"                                                  |
| I want registration in both     | states                                                                                       |
| I want to shift my registration | tion from the "State of Telangana" to the "Residuary State of Andhra Pradesh"                |

| TIN 2877026142                                                                                                        | 22                                                         |  |  |  |
|-----------------------------------------------------------------------------------------------------------------------|------------------------------------------------------------|--|--|--|
| Enterprise PAPILLON                                                                                                   | MARKET INNOVATORS PRIVATE LIMITED                          |  |  |  |
| Name of the Owner MR N CHA                                                                                            | NDRASHEKHAR                                                |  |  |  |
| Principal Address 60 FLAT N                                                                                           | D 402, SHANTINAGAR, MASAB TANK, HYDERABAD, HYD, AP, 500028 |  |  |  |
| CST Status N                                                                                                          | N                                                          |  |  |  |
| ou are presently Registered in "ABIDS " Division and "AGAPURA " Circle which falls under the "State of Telangana ".   |                                                            |  |  |  |
| Please indicate your option for Registration in view of the Reorganisation of the State with effect from 02-June-2014 |                                                            |  |  |  |
| ◯ Yes, I want to have my registration only in the "State of Telangana"                                                |                                                            |  |  |  |
| ○ I want registration in both states                                                                                  |                                                            |  |  |  |
| I want to shift my registration from the "State of Telangana" to the "Residuary State of Andhra Pradesh"              |                                                            |  |  |  |
| Please indicate your details in the "Residuary State of Andhra Pradesh"                                               |                                                            |  |  |  |
| Select DivisionSelect-                                                                                                |                                                            |  |  |  |
| Select Circle                                                                                                         |                                                            |  |  |  |
| Indicate the prinicpal place of busines in the new state                                                              |                                                            |  |  |  |
| Door Numbe                                                                                                            | r* (A to Z, 0 to 9, / and Space only) (Max 75 Characters)  |  |  |  |
| Road/Street/Building Nam                                                                                              | e * (A to Z, 0 to 9, / and Space only) (Max 75 Characters) |  |  |  |
| Localit                                                                                                               | (A to Z, 0 to 9, / and Space only) (Max 75 Characters)     |  |  |  |
| City/Town/Villag                                                                                                      | e * (A to Z, 0 to 9, / and Space only) (Max 60 Characters) |  |  |  |
| Distric                                                                                                               | t*Select-                                                  |  |  |  |
| Pil                                                                                                                   | (6 Digits and starts with 5)                               |  |  |  |
|                                                                                                                       | Submit                                                     |  |  |  |