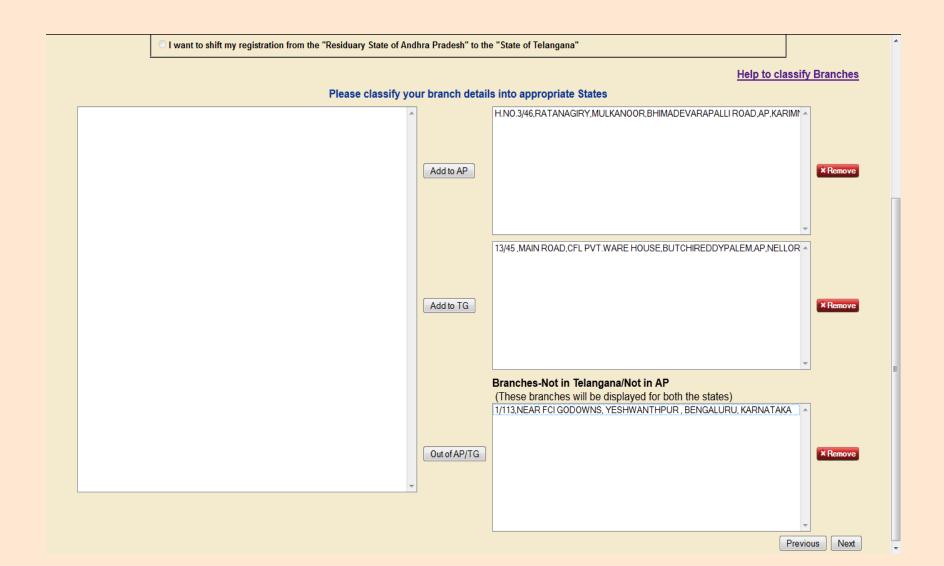

• Dealer seeking to shift entire Registration from one state to another

|                                 | Confirmation/State Option form for VAT/CST Registration                                      |
|---------------------------------|----------------------------------------------------------------------------------------------|
| TIN                             | 28770261422                                                                                  |
| Enterprise                      | PAPILLON MARKET INNOVATORS PRIVATE LIMITED                                                   |
| Name of the Owner               | MR N CHANDRASHEKHAR                                                                          |
| Principal Address               | 60 FLAT NO 402, SHANTINAGAR, MASAB TANK, HYDERABAD, HYD, AP, 500028                          |
| CST Status                      | N                                                                                            |
| You are presently Regist        | ered in "ABIDS " Division and "AGAPURA " Circle which falls under the "State of Telangana ". |
| Please indicate your option for | or Registration in view of the Reorganisation of the State with effect from 02-June-2014     |
| O Yes, I want to have my reg    | gistration only in the "State of Telangana"                                                  |
| I want registration in both     | states                                                                                       |
| I want to shift my registration | tion from the "State of Telangana" to the "Residuary State of Andhra Pradesh"                |

| TIN 2877026142                                                                                                        | 22                                                         |  |  |  |
|-----------------------------------------------------------------------------------------------------------------------|------------------------------------------------------------|--|--|--|
| Enterprise PAPILLON                                                                                                   | MARKET INNOVATORS PRIVATE LIMITED                          |  |  |  |
| Name of the Owner MR N CHA                                                                                            | NDRASHEKHAR                                                |  |  |  |
| Principal Address 60 FLAT N                                                                                           | D 402, SHANTINAGAR, MASAB TANK, HYDERABAD, HYD, AP, 500028 |  |  |  |
| CST Status N                                                                                                          | N                                                          |  |  |  |
| ou are presently Registered in "ABIDS " Division and "AGAPURA " Circle which falls under the "State of Telangana ".   |                                                            |  |  |  |
| Please indicate your option for Registration in view of the Reorganisation of the State with effect from 02-June-2014 |                                                            |  |  |  |
| ◯ Yes, I want to have my registration only in the "State of Telangana"                                                |                                                            |  |  |  |
| ○ I want registration in both states                                                                                  |                                                            |  |  |  |
| I want to shift my registration from the "State of Telangana" to the "Residuary State of Andhra Pradesh"              |                                                            |  |  |  |
| Please indicate your details in the "Residuary State of Andhra Pradesh"                                               |                                                            |  |  |  |
| Select DivisionSelect-                                                                                                |                                                            |  |  |  |
| Select Circle                                                                                                         |                                                            |  |  |  |
| Indicate the prinicpal place of busines in the new state                                                              |                                                            |  |  |  |
| Door Numbe                                                                                                            | r* (A to Z, 0 to 9, / and Space only) (Max 75 Characters)  |  |  |  |
| Road/Street/Building Nam                                                                                              | e * (A to Z, 0 to 9, / and Space only) (Max 75 Characters) |  |  |  |
| Localit                                                                                                               | (A to Z, 0 to 9, / and Space only) (Max 75 Characters)     |  |  |  |
| City/Town/Villag                                                                                                      | e * (A to Z, 0 to 9, / and Space only) (Max 60 Characters) |  |  |  |
| Distric                                                                                                               | t*Select-                                                  |  |  |  |
| Pil                                                                                                                   | (6 Digits and starts with 5)                               |  |  |  |
|                                                                                                                       | Submit                                                     |  |  |  |